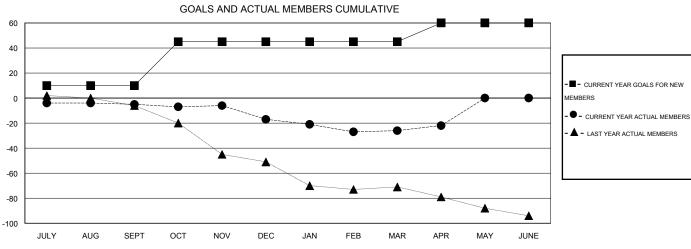

## LOCATION COLORADO

GMT CA 1

|               |                  | Clubs             |                  |                  | Members               |                    |                                     |                    |                  |  |
|---------------|------------------|-------------------|------------------|------------------|-----------------------|--------------------|-------------------------------------|--------------------|------------------|--|
|               | RESUI            | LTS FOR 2015-2016 |                  |                  | RESULTS FOR 2015-2016 |                    |                                     |                    |                  |  |
| QUARTER       | NEW CLUB<br>GOAL | NEW CLUBS         | DROPPED<br>CLUBS | NET<br>GAIN/LOSS | QUARTER               | NEW MEMBER<br>GOAL | CHARTER AND<br>NEW MEMBERS<br>ADDED | DROPPED<br>MEMBERS | NET<br>GAIN/LOSS |  |
| JULY/AUG/SEPT | 1                | 0                 | 1                | -1               | JULY/AUG/SEPT         | 10                 | 16                                  | 21                 | -5               |  |
| OCT/NOV/DEC   | 2                | 0                 | 0                | 0                | OCT/NOV/DEC           | 35                 | 9                                   | 21                 | -12              |  |
| JAN/FEB/MAR   | 1                | 0                 | 0                | 0                | JAN/FEB/MAR           | 0                  | 18                                  | 27                 | -9               |  |
| APR/MAY/JUNE  | 1                | 0                 | 0                | 0                | APR/MAY/JUNE          | 15                 | 8                                   | 4                  | 4                |  |